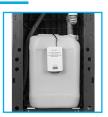

Mains Drainage - Connect The Drip Tray To Mains Drainage. Can Be Supplied With A Pump, To Pump The Water Over 50m & A Rise Of 5m

3 Litre Overflow Kit 3 Litre Overflow Kit Connects The Drip Tray To A 3 Litre Alarmed Overflow Container. The Container Has A Tap To Empty Without Removing It.