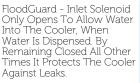

## ArcticChill 88 Exceptional Capacity

Delivers 30 - 40 Litres Per Hour Of Chilled Water Below 12°C

23cm Dispensing Height To Fill Bottles

refreshingly different

- Direct chill cold water cooler
- Single dispensing button for Chilled water
- Can be fitted with overflow kits & mains drainage
- Fits our standard cowling and wall Bracket
- WRAS approved
- FloodGuard inlet solenoid protects the cooler against large scale flooding
- Impressive 23cm dispensing height