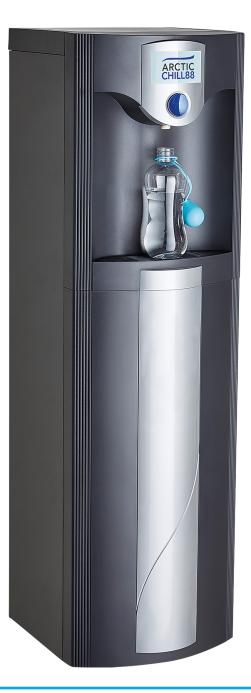

## ArcticChill 88 Exceptional Capacity

Delivers 30 - 40 Litres Per Hour Of Chilled Water Below 12°C

23cm Dispensing Height To Fill Bottles

refreshingly different

- Direct chill cold water cooler
- Single dispensing button for Chilled water
- Can be fitted with overflow kits & mains drainage
- Fits our standard cowling and wall Bracket
- WRAS approved
- FloodGuard inlet solenoid protects the cooler against large scale flooding
- Impressive 23cm dispensing height

## www.aafirst.co.uk

| Description        | Dimensions<br>H x W x D mm | Weight (Kg) |
|--------------------|----------------------------|-------------|
| POU Floor Standing | 1135 x 340 x 340           | 25          |
| POU Table Top      | 460 x 340 x 340            | 16          |