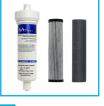

## Accessories For The ArcticChill 88

Filter Housing With Carbon Block Candle & Nanofilter.

Installation Rail With Filter. Includes Compression Fitting, 1-Micron Green Filter, Water Block, Copper Pressure Reducing Valve & Non-Return Valve