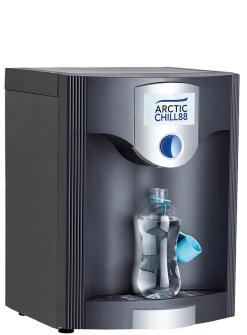

## ArcticChill 88 Exceptional Capacity

Delivers 30 - 40 Litres Per Hour Of Chilled Water Below 12°C

23cm Dispensing Height To Fill Bottles

refreshingly different

- Direct chill cold water cooler
- Single dispensing button for Chilled water
- Can be fitted with overflow kits & mains drainage
- Fits our standard cowling and wall Bracket
- WRAS approved
- FloodGuard inlet solenoid protects the cooler against large scale flooding
- Impressive 23cm dispensing height