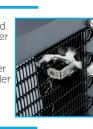

## Accessories For The ArcticChill 88

Filter Housing With Carbon Block Candle & Nanofilter.

Installation Rail With Filter. Includes Compression Fitting, 1-Micron Green Filter, Water Block, Copper Pressure Reducing Valve & Non-Return Valve