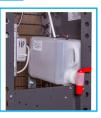

itted with overflow kits & mains drainage
- Fits our standard cowling and wall Bracket
- WRAS approved
- FloodGuard inlet solenoid protects the cooler against large scale flooding
- Impressive 23cm dispensing height

## **ArcticChill 88 Exceptional Capacity**

## Accessories For The ArcticChill 88

Filter Housing With Carbon Block Candle & Nanofilter.



Installation Rail With Filter. Includes Compression Fitting, 1-Micron Green Filter, Water Block, Copper Pressure Reducing Valve & Non-Return Valve





Mains Drainage - Connect The Drip Tray To Mains Drainage. Can Be Supplied With A Pump, To Pump The Water Over 50m & A Rise Of 5m

3 Litre Overflow Kit 3 Litre Overflow Kit Connects The Drip Tray To A 3 Litre Alarmed Overflow Container. The Container Has A Tap To Empty Without Removing It.



10 Litre Overflow System With Alarm To Signal When Full . (Factory Fitted).





## www.aafirst.co.uk

| Description        | Dimensions<br>H x W x D mm | Weight (Kg) |
|--------------------|----------------------------|-------------|
| POU Floor Standing | 1135 x 340 x 340           | 25          |
| POU Table Top      | 460 x 340 x 340            | 16          |

Local Distributor

A Pumped Main Drainage System Pumps The Waste Water From The Drip Tray Over A Distance Of 100m & A Rise Of 5m. (Factory Installed)

Cowling To Fix The Cooler Securely To The Wall (Supplied Separately).